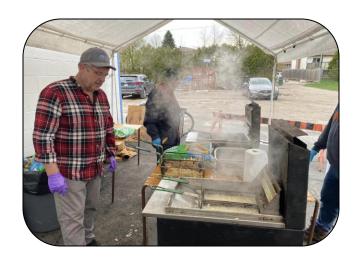

Source: Facebook

Some pictures from the Delaware Fish Fry in April. It looks like it was a "splashing" success!

Submitted by Lioness Joyce Feher

It's been a busy spring for the Delaware Lioness. Our annual Easter Egg Hunt was back after a Covid hiatus and was well attended by 215 youngsters from the area and the Easter Bunny. It is a major event as it takes time to stuff some 3300 eggs and then distribute them on the grounds on hunt day. Our Lioness group collected food donations at the event which were then donated to the Rural Women's Resource Centre. Our April meeting was a dinner meeting with visitors from the Glencoe Lions Club.