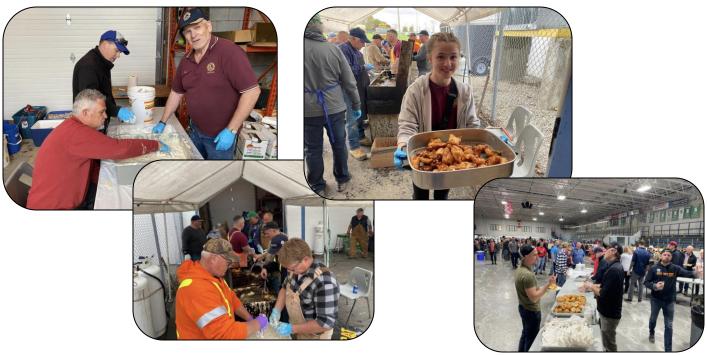

 
 GENDER:
 Male

 GENDER:
 KONG® Safestix

 ZODIAC SIGN:
 Sagittarius

 LINEAGE:
 Dam/Mom: Lucy Rose, German shepherd Sire/Dad: Quest, German shepherd

 ROWING UP IN:
 Michigan

Source: Facebook

After a 4 year layoff the Belmont Lions Club rallied to serve over 600 people at the 2023 Gatorfest - fish fry and dance. It was all hands on deck and the club did not disappoint - we even had our local East Elgin Leos assisting by running the food out, hot to the serving tables - Congratulations to all those who organized this event. BMHA, the Belmont Old Timers and to the few remaining Gators who were involved; it was so great to see the town out socializing and celebrating.

Again the Sheridan band was a huge success and the Leafs managed to win to keep "most" people happy. Next event is May 6 for the Belmont community day at the arena. Anyone interested in maybe becoming a member of our socially active club is always welcomed. We make things happen in our community - be a part of it!