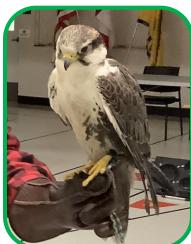

#### Submitted by Lion Christine Aben

On Thursday April 27, after a delicious dinner, our club had the honour to have Brian Salt from Salthaven Wildlife Rehabilitation visit us, with his falconer Mel, as well as Chaukar the falcon.

Brian, Mel and Chaukar had us all spellbound.

Thank you so much for your visit! Chaukar is such a ham!