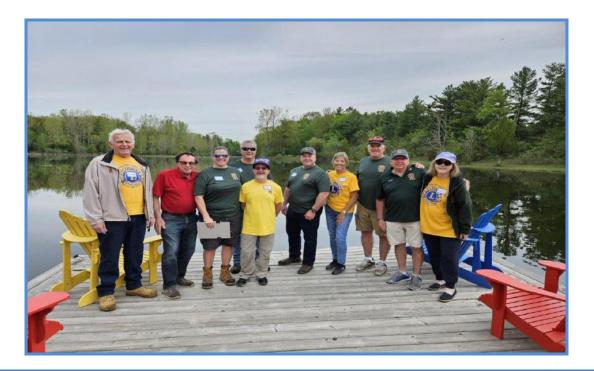

# Poplar Hill & District Lions Club

Submitted by Lion Neil Mutch

Official Opening Ceremony of the Al Bycraft Memorial Bridge in Coldstream Conservation Area

Poplar Hill & District Lions Club donated \$50,000 to the Al Bycraft bridge project in Coldstream Conservation Area. Here are just a sample of members on the bridge from the Poplar Hill & District Lions Club who helped make this moment possible with the help of other donations from our community.

Al Bycraft Memorial Bridge Dedication And Official Opening at Coldstream Conservation Area.

An amazing turn out in memory of Al and it shows the support of our community is just outstanding!

We thank everyone who supported this project, you can see it was very much appreciated.

Speaking was Aina DeViet, Mayor of Middlesex Centre, Curtis Watson, President of the Poplar Hill & District Lions Club, Janice Dolliver, Envirofriends of Coldstream and presiding the event, Ken Phillips, General Manager of the St. Clair Region Conservation Authority.

Joel Bycraft, representing Al's family and a proud family officially opened the bridge.

Sara Kox took the Lions picture on the bridge. (more photos on the next page!)

Check out more here:

https://www.scrca.on.ca/portfolio/coldstream-conservation-area/