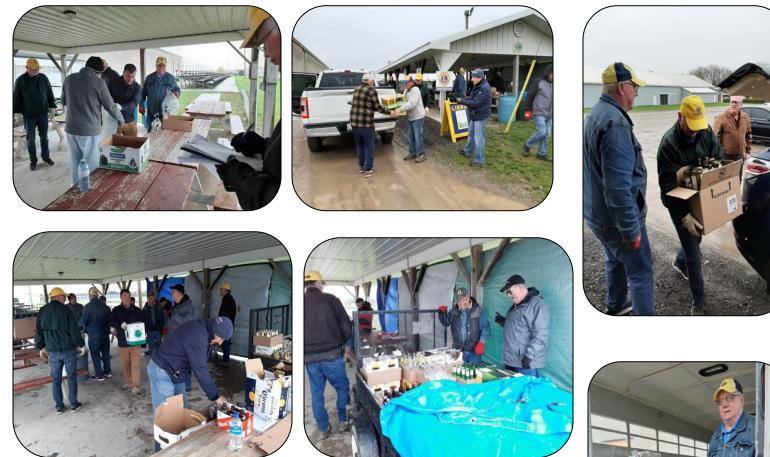

# **Glencoe District Lions Club**

Source: Facebook

Earth Day, April 22, 2023 - Glencoe District Lions contributed to Earth Day by gratefully accepting donations during annual bottle/can drive. Lions were seen eagerly welcoming donations at the central drop-off spot at the fairgrounds as well as picking up donations throughout Southwest Middlesex.

Lions contributed to environmental conservation by recycling cans and bottles along with boxboard and cardboard containers. We welcome donations twice a year, spring and fall.