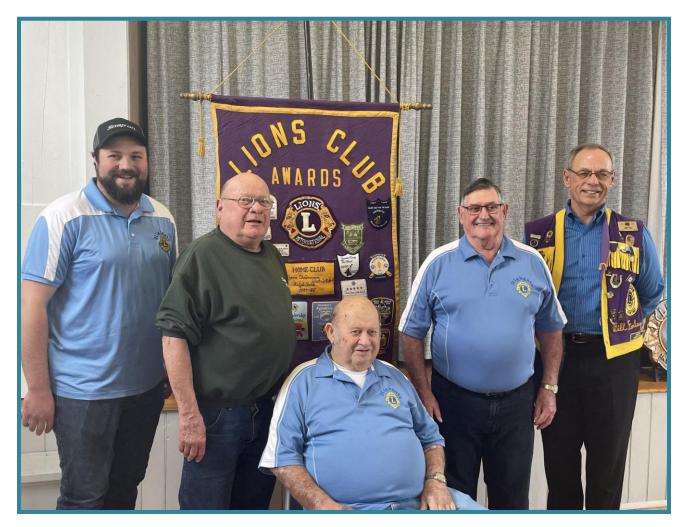

# **Highgate & District Lions Club**

Submitted by Lion Scott Jay

The Highgate and District Lions Club recently presented club members Doug Ford, Ralph Ford and Bill Moynahan with life membership into Lions Club International. These 3 members have been committed to volunteering and longstanding service to the community since the club was chartered in 1981. Congratulations!

> In the photo from left to right are: Lion Will Anderson - President Lion Doug Ford - life member Lion Ralph Ford (sitting) - life member Lion Bill Moynahan - life member