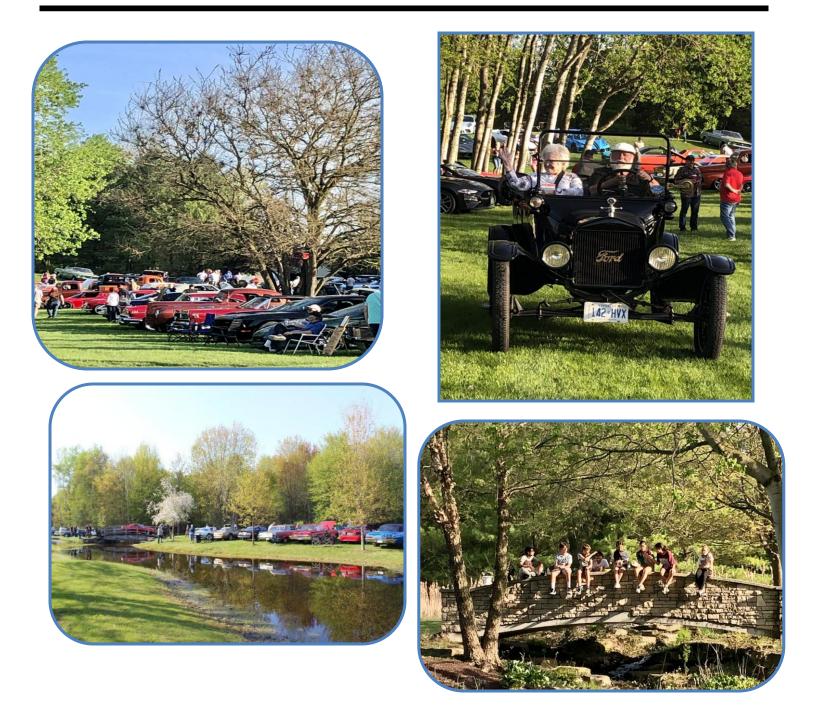

## Hyde Park & District Lions Club

Submitted by Lion Pam Harbottle

May 11 was the first country Cruizin event . It was a spectacular day and there were lots of patrons who took advantage of the weather . We welcome Xtreme Graphix as our sponsor . We hosted Kayla who wrote a children's book called "At the Car Show" based on the premise of the Hyde Park & District Lions Cruize .