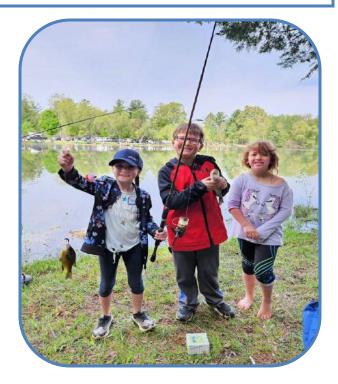

For as long as any of our Lions can remember, we have been holding an Annual Kids Fishing Derby.

We renamed the derby to the Al McDonald Fishing Derby in honour of Lion Al who ran the event for many years and passed away in 2021.