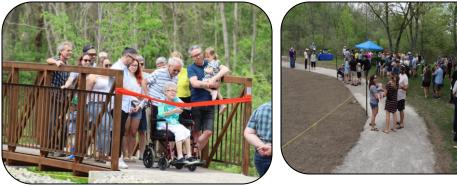

# Poplar Hill & District Lions Club

Submitted by Lion Neil Mutch

Official Opening Ceremony of the Al Bycraft Memorial Bridge in Coldstream Conservation Area

Poplar Hill & District Lions Club donated \$50,000 to the Al Bycraft bridge project in Coldstream Conservation Area. Here are just a sample of members on the bridge from the Poplar Hill & District Lions Club who helped make this moment possible with the help of other donations from our community.

Al Bycraft Memorial Bridge Dedication And Official Opening at Coldstream Conservation Area.

An amazing turn out in memory of Al and it shows the support of our community is just outstanding!

We thank everyone who supported this project, you can see it was very much appreciated.

Speaking was Aina DeViet, Mayor of Middlesex Centre, Curtis Watson, President of the Poplar Hill & District Lions Club, Janice Dolliver, Envirofriends of Coldstream and presiding the event, Ken Phillips, General Manager of the St. Clair Region Conservation Authority.

Joel Bycraft, representing Al's family and a proud family officially opened the bridge.

Sara Kox took the Lions picture on the bridge. (more photos on the next page!)

Check out more here:

https://www.scrca.on.ca/portfolio/coldstream-conservation-area/