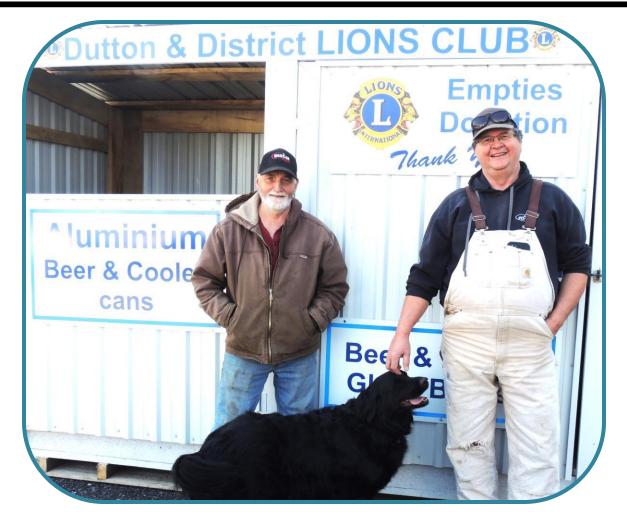

Submitted by Lion Bob Purcell

Photo: L to Right Lions Peter Donaldson & Duncan McCallum

The Dutton & District Lions Club, with the support of the Municipality of Dutton Dunwich, have recently installed a custom made "Beer & Liquor Recycling Bin" next to the LCBO store, on Mary Street, in Dutton.

The unit was hand-made by Lions members, with significant donation of materials from others, who support this worthwhile cause.

Local residents have been forced, previously, to drive to Rodney to recycle their bottles & cans and the recovery cost does not equal the gas used to return these items.

Those who wish to recycle can now simply leave their returns in this bin, with any net proceeds going to the LIONS, who use the funds for their various community betterment programs.

This is a true Win Win situation, which allows us all to help the environment, while supporting a good cause!

The LIONS hope you will start using this drop-off location & allow this program to succeed.