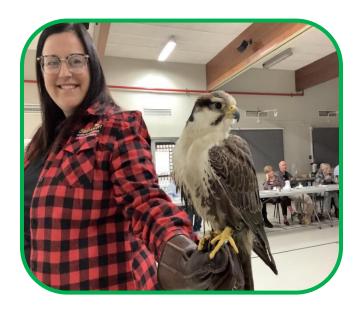

#### Submitted by Lion Christine Aben

On Thursday April 27, after a delicious dinner, our club had the honour to have Brian Salt from Salthaven Wildlife Rehabilitation visit us, with his falconer Mel, as well as Chaukar the falcon.

Brian, Mel and Chaukar had us all spellbound.

Thank you so much for your visit! Chaukar is such a ham!