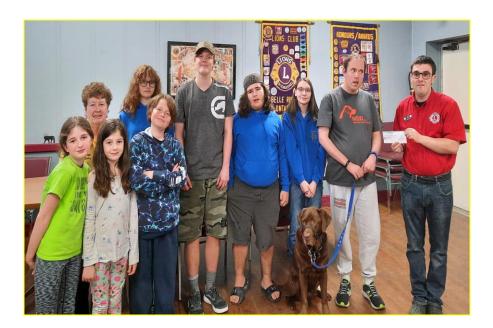

# **Belle River Lions Club**

Submitted by Lion Joyce Mahovlich

Right: Lakeshore Leo Club sponsors their 3rd Leader Dog Puppy! His name is Walter and he is a German Shepherd.

Below: At the April Lakeshore Leo Club Meeting, the club met with Stephen Mac Laughlan and his National Service Dog Laddie. Here in the picture from left to right is: Lion Mary Mahovlich, Leos Karyna Ducharme, Klaryssa Ducharme, Owen Tellier-Hart, Leah Tellier-Hart, Brady Mercier, Kaitlyne Gadoury and Stephen Mac Lauchlan and his service dog Laddie. Seen here in the picture is President Tyler Dozois from the Belle River Lions Club presenting a cheque to Stephen for the National Service Dogs. The Lakeshore Leo Club also made a donation.