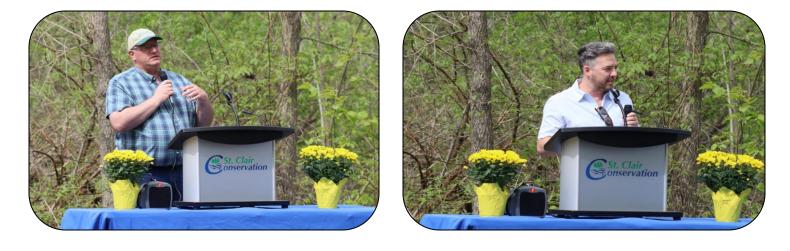

Speaking was Aina DeViet, Mayor of Middlesex Centre, Curtis Watson, President of the Poplar Hill & District Lions Club, Janice Dolliver, Envirofriends of Coldstream and presiding the event, Ken Phillips, General Manager of the St. Clair Region Conservation Authority.

Joel Bycraft, representing Al's family and a proud family officially opened the bridge.

Sara Kox took the Lions picture on the bridge. (more photos on the next page!)

Check out more here:

https://www.scrca.on.ca/portfolio/coldstream-conservation-area/