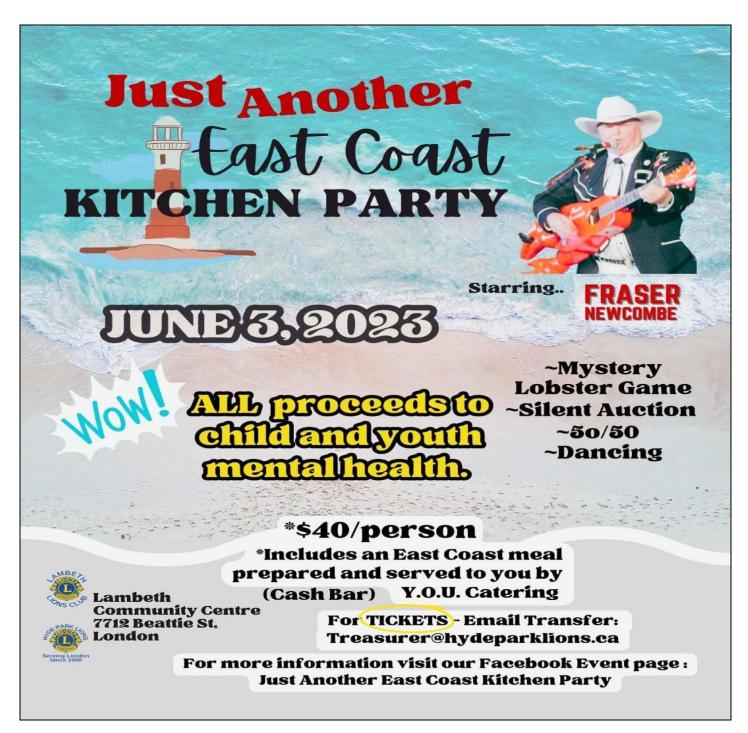

Submitted by Lion Pam Harbottle

Just Another East Coast Kitchen Party. The Hyde Park and Lambeth Lions are coming together again to bring this spectacular event. Nova Scotia native Fraser Newcombe will be entertaining as Lions dance, eat and play games. All proceeds go to Vanier and Youth Opportunities Unlimited.