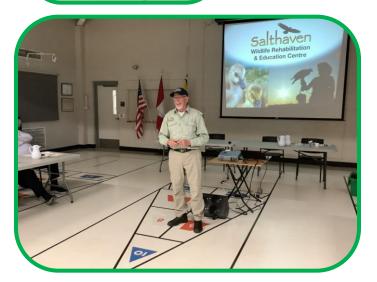

#### Submitted by Lion Christine Aben

On Thursday April 27, after a delicious dinner, our club had the honour to have Brian Salt from Salthaven Wildlife Rehabilitation visit us, with his falconer Mel, as well as Chaukar the falcon.

Brian, Mel and Chaukar had us all spellbound.

Thank you so much for your visit! Chaukar is such a ham!