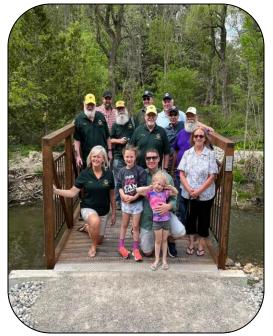

# Poplar Hill & District Lions Club

Submitted by Lion Neil Mutch

Official Opening Ceremony of the Al Bycraft Memorial Bridge in Coldstream Conservation Area

Poplar Hill & District Lions Club donated \$50,000 to the Al Bycraft bridge project in Coldstream Conservation Area. Here are just a sample of members on the bridge from the Poplar Hill & District Lions Club who helped make this moment possible with the help of other donations from our community.

Al Bycraft Memorial Bridge Dedication And Official Opening at Coldstream Conservation Area.

An amazing turn out in memory of Al and it shows the support of our community is just outstanding!

We thank everyone who supported this project, you can see it was very much appreciated.

Speaking was Aina DeViet, Mayor of Middlesex Centre, Curtis Watson, President of the Poplar Hill & District Lions Club, Janice Dolliver, Envirofriends of Coldstream and presiding the event, Ken Phillips, General Manager of the St. Clair Region Conservation Authority.

Joel Bycraft, representing Al's family and a proud family officially opened the bridge.

Sara Kox took the Lions picture on the bridge. (more photos on the next page!)

Check out more here:

https://www.scrca.on.ca/portfolio/coldstream-conservation-area/