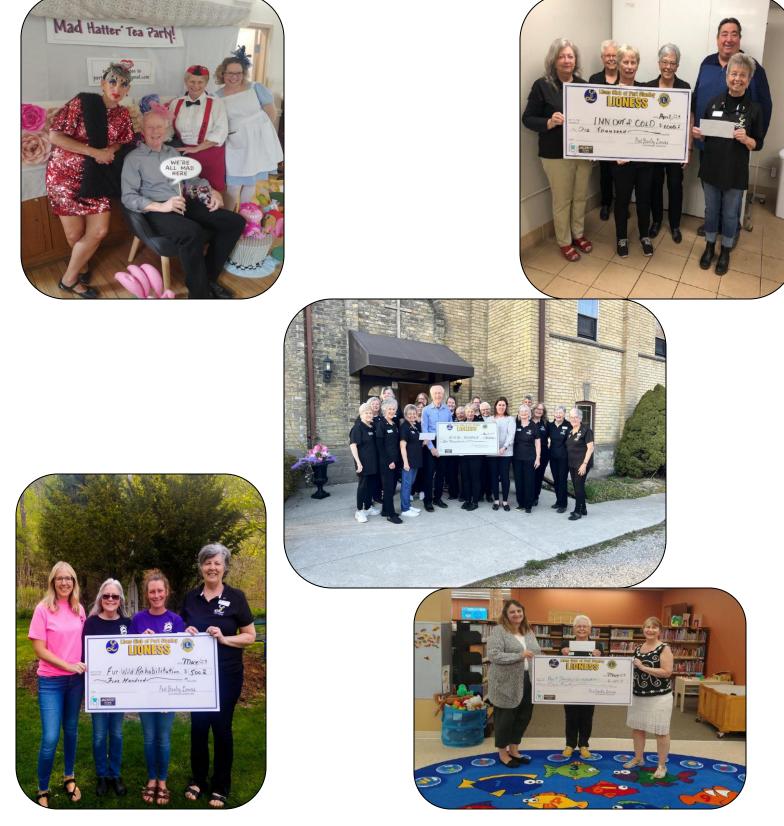

#### SPONSORED BY:

Lions Club of Port Stanley Lioness

Submitted by Lioness Melanie MacDonald

|               |                                                                                  | ACTIVITIES REPORT<br>April/May, 2023                                                                                                                                                                                                                                                                                                                                       |                                            |
|---------------|----------------------------------------------------------------------------------|----------------------------------------------------------------------------------------------------------------------------------------------------------------------------------------------------------------------------------------------------------------------------------------------------------------------------------------------------------------------------|--------------------------------------------|
| Fundraising   | and Service Activitie                                                            | 15                                                                                                                                                                                                                                                                                                                                                                         |                                            |
| In addition t | o our regular volunte                                                            | eering for Jackpot City St. Thomas, we also participated i                                                                                                                                                                                                                                                                                                                 | n the following                            |
|               |                                                                                  |                                                                                                                                                                                                                                                                                                                                                                            | V Sta                                      |
| April 15      | by the Port Stanle<br>entertained appr<br>of The Hospice of<br>approximately \$2 | arty. This fundraising "high tea" included all kinds of goo<br>by Lioness, as well as a trivia contest, and prizes for best<br>oximately 65 guests, and heard from Dr. John Hofhuis, re<br>Elgin, the chosen charity for this event. The group raise<br>,100.00. In photo "mad hatter tea party 1", we see Lione<br>Hofhuis, Club President Lioness Sandy Marr, and Liones | hat. We<br>epresentative<br>d<br>ess Donna |
| April 28      | The Inn, St. Thom                                                                | as. Serving Lunch at this shelter for homeless (2 volunte                                                                                                                                                                                                                                                                                                                  | ers)                                       |
| May 26        | The Inn, St. Thom                                                                | as. Serving Lunch at this shelter for homeless. (3 volunte                                                                                                                                                                                                                                                                                                                 | eers)                                      |
| Donations     |                                                                                  |                                                                                                                                                                                                                                                                                                                                                                            |                                            |
| Date          |                                                                                  | Recipient                                                                                                                                                                                                                                                                                                                                                                  | Amount                                     |
| April1, 202   | 3                                                                                | St. Joseph's Catholic School St. Thomas. To support<br>attendance at Renaissance Robotics World<br>Championship in Dallas Texas.                                                                                                                                                                                                                                           | \$500.00                                   |
| April 12, 20  | 023                                                                              | Hospice of Elgin the                                                                                                                                                                                                                                                                                                                                                       | \$10,000.00                                |
| April 17, 20  | 023                                                                              | Inn, St. Thomas                                                                                                                                                                                                                                                                                                                                                            | \$1,000.00                                 |
| May 19, 20    | 023                                                                              | Fur Ever Wildlife Rehabilitation                                                                                                                                                                                                                                                                                                                                           | \$500.00                                   |
| May 19, 20    | 023                                                                              | Port Stanley Library, summer program for "Bob the<br>Fossil Guy Exhibit"                                                                                                                                                                                                                                                                                                   | \$140.00                                   |
| May 24, 20    | 23                                                                               | Hospice of Elgin proceeds from Mad Hatter Tea<br>Party.                                                                                                                                                                                                                                                                                                                    | \$2,000.00                                 |
| May 28, 20    | )23                                                                              | Port Stanley & District Leo Club, Dog Walk                                                                                                                                                                                                                                                                                                                                 | \$500.00                                   |
| May 30, 20    | 023                                                                              | Kettle Creek School student award                                                                                                                                                                                                                                                                                                                                          | \$50.00                                    |
| Upcoming E    | vents                                                                            |                                                                                                                                                                                                                                                                                                                                                                            |                                            |
| Dog Walk fo   | or Dog Guides, May 2                                                             | 8, 2023, 11:00 am. Pinafore Park, St. Thomas.                                                                                                                                                                                                                                                                                                                              |                                            |
| Marr Family   | Golf Tournament, J                                                               | une 3, 2023. Proceeds going to St. Thomas Elgin Genera                                                                                                                                                                                                                                                                                                                     | l Hospital.                                |
| Lobsterfest   | at Port Stanley Legio                                                            | n, June 24, 2023. Proceeds going to Hospice of Elgin.                                                                                                                                                                                                                                                                                                                      |                                            |
|               |                                                                                  | See next page for photos!                                                                                                                                                                                                                                                                                                                                                  |                                            |