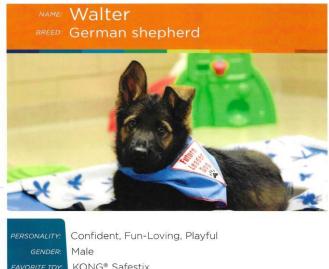

# **Belle River Lions Club**

Submitted by Lion Joyce Mahovlich

Right: Lakeshore Leo Club sponsors their 3rd Leader Dog Puppy! His name is Walter and he is a German Shepherd.

Below: At the April Lakeshore Leo Club Meeting, the club met with Stephen Mac Laughlan and his National Service Dog Laddie. Here in the picture from left to right is: Lion Mary Mahovlich, Leos Karyna Ducharme, Klaryssa Ducharme, Owen Tellier-Hart, Leah Tellier-Hart, Brady Mercier, Kaitlyne Gadoury and Stephen Mac Lauchlan and his service dog Laddie. Seen here in the picture is President Tyler Dozois from the Belle River Lions Club presenting a cheque to Stephen for the National Service Dogs. The Lakeshore Leo Club also made a donation.

 
 GENDER:
 Male

 GENDER:
 KONG® Safestix

 ZODIAC SIGN:
 Sagittarius

 LINEAGE:
 Dam/Mom: Lucy Rose, German shepherd Sire/Dad: Quest, German shepherd

 ROWING UP IN:
 Michigan

Source: Facebook

After a 4 year layoff the Belmont Lions Club rallied to serve over 600 people at the 2023 Gatorfest - fish fry and dance. It was all hands on deck and the club did not disappoint - we even had our local East Elgin Leos assisting by running the food out, hot to the serving tables - Congratulations to all those who organized this event. BMHA, the Belmont Old Timers and to the few remaining Gators who were involved; it was so great to see the town out socializing and celebrating.