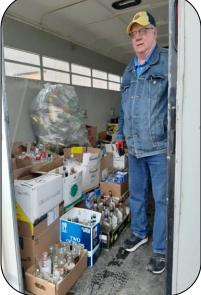

Submitted by Lion Bob Purcell

Photo: L to Right Lions Peter Donaldson & Duncan McCallum

The Dutton & District Lions Club, with the support of the Municipality of Dutton Dunwich, have recently installed a custom made "Beer & Liquor Recycling Bin" next to the LCBO store, on Mary Street, in Dutton.

The unit was hand-made by Lions members, with significant donation of materials from others, who support this worthwhile cause.

Local residents have been forced, previously, to drive to Rodney to recycle their bottles & cans and the recovery cost does not equal the gas used to return these items.

Those who wish to recycle can now simply leave their returns in this bin, with any net proceeds going to the LIONS, who use the funds for their various community betterment programs.

This is a true Win Win situation, which allows us all to help the environment, while supporting a good cause!

The LIONS hope you will start using this drop-off location & allow this program to succeed.