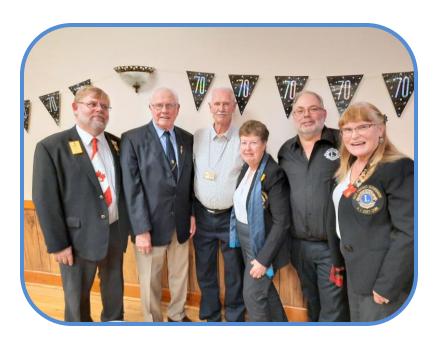

Left: At the Wyoming Lions Club 70th Anniversary Celebrations on April 29th, four of us sat with two of the long serving members. Left to right: PDG Steve Mahovlich, Lion Gerald Helps (55 years of service), Lion Bob Hext (53 years of service), PDG Mary Mahovlich, PDG Mark Mahovlich and PDG Joyce Mahovlich.